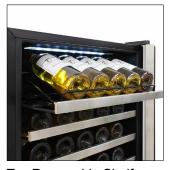

## **Dual-Zone Wine Cooler EL-142SDST**

Store your wine collection at precise temperatures in this attractive Vinotemp Dual-Zone Wine Cooler. This wine cooler has 15 sturdy glide-out metal shelves with stainless steel lip, a black body, and dual-pane glass door with stainless steel frame and pole handle. This wine refrigerator allows you to maximize your storage capacity with 13 full size shelves and 2 half size display shelves with enough room to store approximately 155 standard size bottles (750 mL) in the upper and lower zones combined. The digital temperature controller is located in the middle divider, allowing you to set the temperature at ease for the upper zone (40-55°F) and lower zone (55-72°F). Our inverter technology found in the compressor will cool both red and white wines properly and will operate quietly while using less energy. White interior LED lighting allows you to view your collection easily with a simple touch and your wine bottles can be secured safely with the built-in lock and key provided. A front exhaust allows the unit to be built-in or freestanding. With a sleek, stainless steel design, this wine cooler will be an excellent addition to your home.

Control Panel

Shelves with Wooden Lip

Top Removable Shelf

Interior Lighting

## Features:

- · Dual-zone wine cooler
- Sleek black cabinet with a dual-pane glass door
- Reversible door swing
- Embraco compressor (Quieter and energy efficient)
- Inverter Technology using the embraco compressor is an energy saver.
- Digital temperature control with blue LED readout
- · 15 glide-out metal shelves with stainless lip
- Top shelf is removable to fit larger style bottles like Champagne and Magnum
- Front exhaust for built-in or freestanding installation
- Stainless pole handle and interior lights
- · Security lock and key included
- Bottle capacity: approximately 155
- Ambient Temperature Range: 15.6-32.2°C
- Control Temperature Range: 5-22°C
- Upper Zone (5-12°C) and Lower Zone (12-22°C)
- Dimensions: 600W x 680D x 1860H mm
- Unit Weight (Empty): 105kg