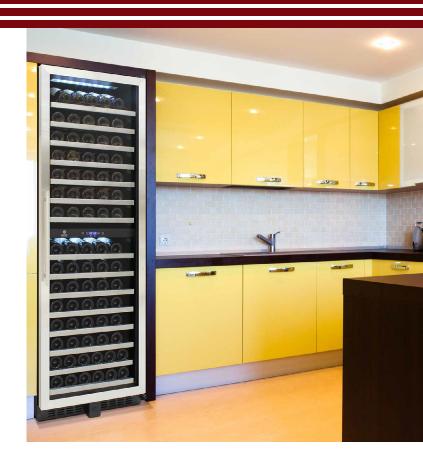

## **Dual-Zone Wine Cooler EL-142SDST**

Store your wine collection at precise temperatures in this attractive Vinotemp Dual-Zone Wine Cooler. This wine cooler has 15 sturdy glide-out metal shelves with stainless steel lip, a black body, and dual-pane glass door with stainless steel frame and pole handle. This wine refrigerator allows you to maximize your storage capacity with 13 full size shelves and 2 half size display shelves with enough room to store approximately 155 standard size bottles (750 mL) in the upper and lower zones combined. The digital temperature controller is located in the middle divider, allowing you to set the temperature at ease for the upper zone (40-55°F) and lower zone (55-72°F). Our inverter technology found in the compressor will cool both red and white wines properly and will operate quietly while using less energy. White interior LED lighting allows you to view your collection easily with a simple touch and your wine bottles can be secured safely with the built-in lock and key provided. A front exhaust allows the unit to be built-in or freestanding. With a sleek, stainless steel design, this wine cooler will be an excellent addition to your home.

## Features:

- · Dual-zone wine cooler
- Sleek black cabinet with a dual-pane glass door
- Reversible door swing
- Embraco compressor (Quieter and energy efficient)
- Inverter Technology using the embraco compressor is an energy saver.
- Digital temperature control with blue LED readout
- · 15 glide-out metal shelves with stainless lip
- Top shelf is removable to fit larger style bottles like Champagne and Magnum
- Front exhaust for built-in or freestanding installation
- Stainless pole handle and interior lights
- · Security lock and key included
- Bottle capacity: approximately 155
- Ambient Temperature Range: 15.6-32.2°C
- Control Temperature Range: 5-22°C
- Upper Zone (5-12°C) and Lower Zone (12-22°C)
- Dimensions: 600W x 680D x 1860H mm
- Unit Weight (Empty): 105kg