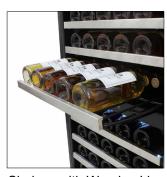

## **Dual-Zone Wine Cooler EL-142SDST**

Store your wine collection at precise temperatures in this attractive Vinotemp Dual-Zone Wine Cooler. This wine cooler has 15 sturdy glide-out metal shelves with stainless steel lip, a black body, and dual-pane glass door with stainless steel frame and pole handle. This wine refrigerator allows you to maximize your storage capacity with 13 full size shelves and 2 half size display shelves with enough room to store approximately 155 standard size bottles (750 mL) in the upper and lower zones combined. The digital temperature controller is located in the middle divider, allowing you to set the temperature at ease for the upper zone (40-55°F) and lower zone (55-72°F). Our inverter technology found in the compressor will cool both red and white wines properly and will operate quietly while using less energy. White interior LED lighting allows you to view your collection easily with a simple touch and your wine bottles can be secured safely with the built-in lock and key provided. A front exhaust allows the unit to be built-in or freestanding. With a sleek, stainless steel design, this wine cooler will be an excellent addition to your home.

Control Panel

Shelves with Wooden Lip

Top Removable Shelf

Interior Lighting