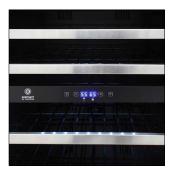

## **Dual-Zone Wine Cooler EL-142SDST**

Store your wine collection at precise temperatures in this attractive Vinotemp Dual-Zone Wine Cooler. This wine cooler has 15 sturdy glide-out metal shelves with stainless steel lip, a black body, and dual-pane glass door with stainless steel frame and pole handle. This wine refrigerator allows you to maximize your storage capacity with 13 full size shelves and 2 half size display shelves with enough room to store approximately 155 standard size bottles (750 mL) in the upper and lower zones combined. The digital temperature controller is located in the middle divider, allowing you to set the temperature at ease for the upper zone (40-55°F) and lower zone (55-72°F). Our inverter technology found in the compressor will cool both red and white wines properly and will operate quietly while using less energy. White interior LED lighting allows you to view your collection easily with a simple touch and your wine bottles can be secured safely with the built-in lock and key provided. A front exhaust allows the unit to be built-in or freestanding. With a sleek, stainless steel design, this wine cooler will be an excellent addition to your home.

## Features:

- · Dual-zone wine cooler
- Sleek black cabinet with a dual-pane glass door
- Reversible door swing
- Embraco compressor (Quieter and energy efficient)
- Inverter Technology using the embraco compressor is an energy saver.
- Digital temperature control with blue LED readout
- · 15 glide-out metal shelves with stainless lip
- Top shelf is removable to fit larger style bottles like Champagne and Magnum
- Front exhaust for built-in or freestanding installation
- Stainless pole handle and interior lights
- · Security lock and key included
- Bottle capacity: approximately 155
- Ambient Temperature Range: 15.6-32.2°C
- Control Temperature Range: 5-22°C
- Upper Zone (5-12°C) and Lower Zone (12-22°C)
- Dimensions: 600W x 680D x 1860H mm
- Unit Weight (Empty): 105kg